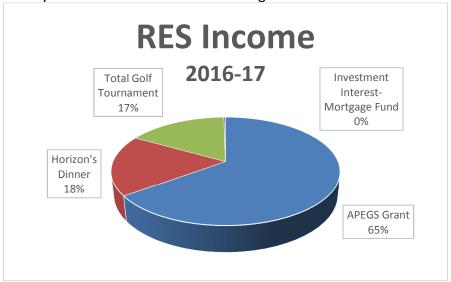

In 2016-17 the Regina Engineering Society (RES) realized a net profit of \$ 6,010.11 based on income of \$30,291.00 and expenses of \$ 24,280.89. 65% of the RES revenue is provided through a member grant from the Association of Professional Engineers and Geoscientists of Saskatchewan (APEGS) and the RES is indebted to APEGS for this financial contribution. The Horizon's Dinner (18%) and the Annual Golf Tournament (17%) contribute the remainder of the income.

RES fees are collected and distributed by the Association of Professional Engineers and Geoscientists of Saskatchewan in the form of a yearly grant. The grant is based on the number of Professional Engineers (\$10.00) and Engineers-In-Training (\$5.00) located in Regina and surrounding communities. Grant disbursements are made annually on the calendar year after the RES Annual Meeting.