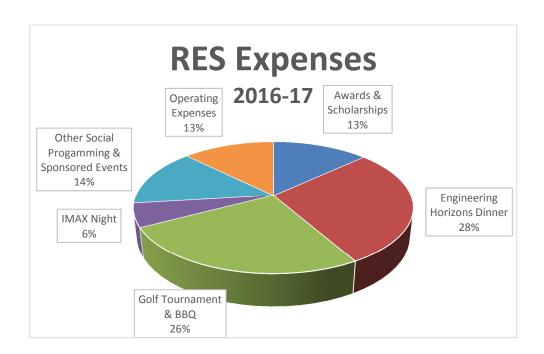

The RES balances its expenditures through select contributions to supporting higher education through awards and scholarships (13%), the keystone Horizon's Dinner (28%), Social Programs including the Meet the Executive (14%), Imax Day (6%) and the Annual Golf Tournament (26%). Operating expenses account for 13% of the RES expenditures.